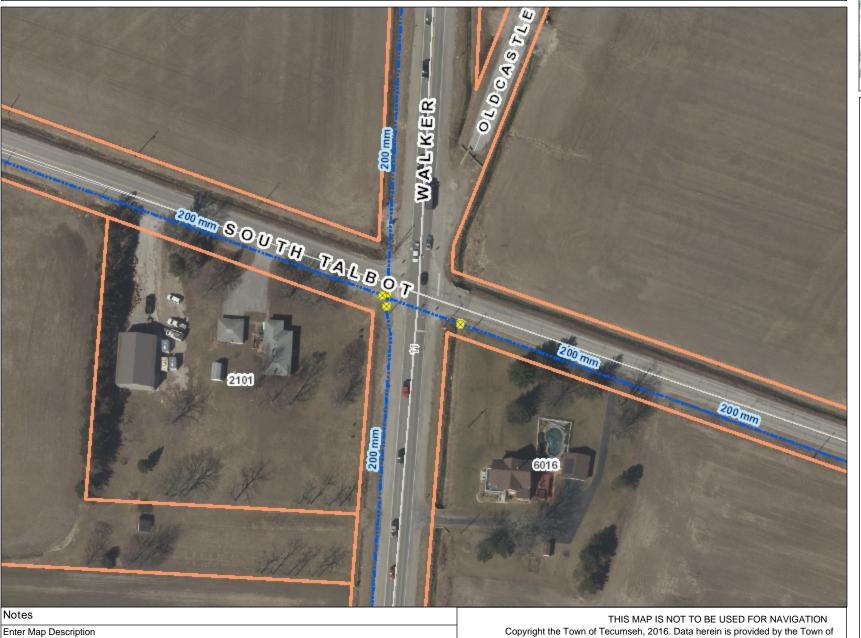

## County Road 11 (Walker Road) and South Talbot Road Intersection

Copyright the Town of Tecumseh, 2016. Data herein is provided by the Town of Tecumseh on an 'as is' basis. Assessment parcel provided by Teranet Enterprises Inc. Data layers that appear on this map may or may not be accurate, current, or otherwise reliable.

## Legend Water Valve Hydrants <all other values> Tecumseh, Active Private/Other, Active Lakeshore, Active Provincial, Active Windsor, Active Removed Watermain <all other values> Abandoned Active Inactive Proposed Removed Unknown Water Lateral Line Active Address Tecumseh Assessment (Tax Data as of Ja 21, 2020 / MPAC Data Jan 16, 2020 ) MPAC Assessment Dec Q4 2019 Rail Road Tecumseh Street Centreline **Essex County Streets** Parks 42.3 Meters