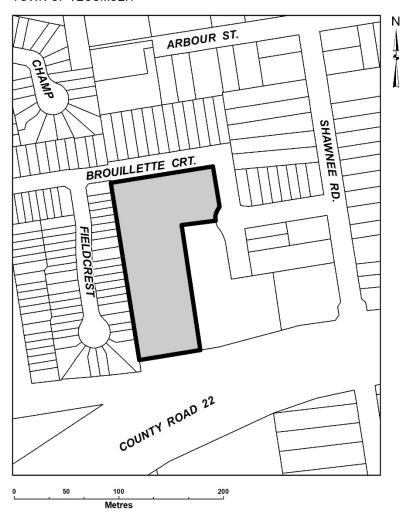

## The Corporation of the Town of Tecumseh By-Law Number 2021 - 32

Being a by-law to amend By-law 1746, the Town's Comprehensive Zoning By-law for those lands in the former Town of Tecumseh (Removal of Holding Zone Symbol "H", affecting a 1.2 hectare portion of a 1.9 hectare parcel of land located between Brouillette Court and County Road 22, approximately 100 metres west of Shawnee Road, 11900 Brouillette Court)

SCHEDULE "A"
PART 1, 12R-12525
PART 1, 12R-15677
11900 BROUILLETTE COURT
TOWN OF TECUMSEH

| Change from "(H) CF'                                                | ' to "CF" |
|---------------------------------------------------------------------|-----------|
| This is Schedule "A" to By-law N<br>Passed the 11 th day of May, 20 |           |
| Signed                                                              |           |
| Mayor                                                               | Clerk     |