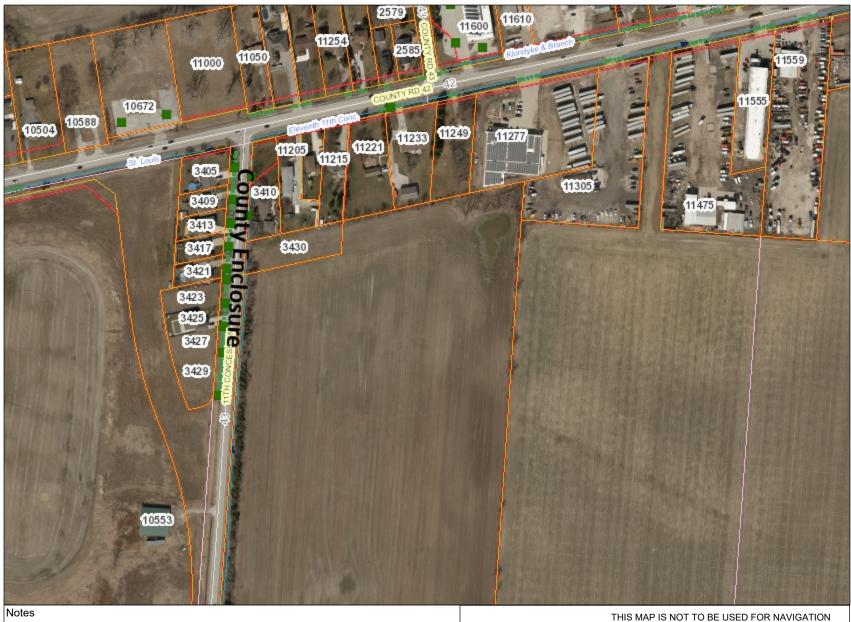

# Town of Tecumseh Mapping

Municipal Drain

0 57.66 115.3 Meters

1: 3,459 11/26/2021

Copyright the Town of Tecumseh, 2016. Data herein is provided by the Town of Tecumseh on an 'as is' basis. Assessment parcel provided by Teranet Enterprises Inc. Data layers that appear on this map may or may not be accurate, current, or otherwise reliable.

## Legend

#### Storm Manhole

MH Location

Removed

#### Catch Basin

- Active
- Proposed
- Removed

#### Storm Sewer

- <all other values>
- Active Storm
- Abandoned Storm
- --- Removed Storm

### Address

- Tecumseh Assessment (In-House Vadim Data as of Sept. 6, 2021/ MPAC Data August 16, 2021)
- MPAC Assessment Sept Q3 2021
- Tecumseh Ownership Sept Q3 2021
- Lake
- Rail Road
- Tecumseh Street Centreline
- Essex County Streets
- Parks