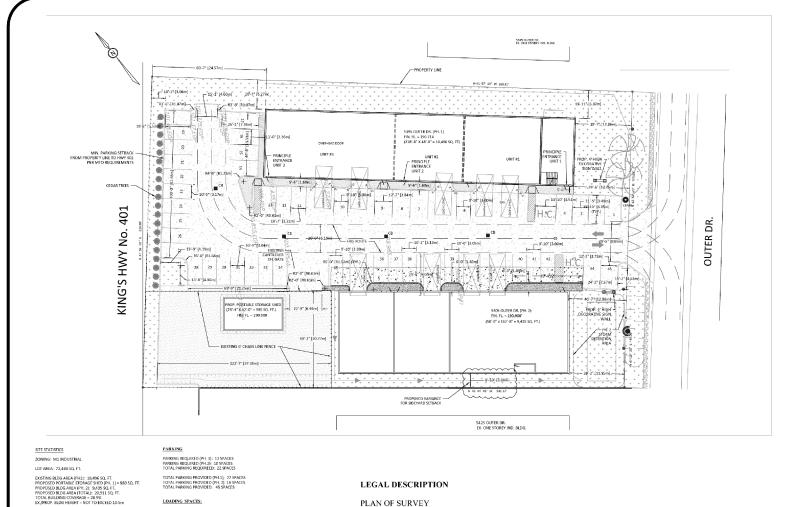

PLAN OF SURVEY

OF
PART 2 OF REGISTERED PLAN 12R-10551
NTHE
TOWN OF TECUMSEH
COUNTY OF ESSEX,
ONTARIO

5395-5405 OUTER DRIVE

INDUSTRIAL PLAZA

5 REVISED SITE FLAN

4 PARKING SETBACK LIMIT PER MTG

REVISED PER SPC MTG

GENERAL NOTES

LANDSCAPE AREA: 16,167 SQ, FT. PAVED AREA: 27,766 SQ, FT. GRAVEL AREA: 7,596 SQ, FT.

REFUSE INSIDE BUILDING

LOADING SPACES REQUIRED (PH. 1); 1 LOADING SPACES REQUIRED (PH. 2): 1 TOTAL LOADING SPACES REQUIRED: 2

LOADING SPACES PROVIDED (PH. 1): 5 LOADING SPACES PROVIDED (PH. 2): 4 TOTAL LOADING SPACES PROVIDED: 9

Attachment 2A, DS-2022-19
Site Plan Control
Bear Development Inc.
5395-5405 Outer Drive
Proposed Site Plan