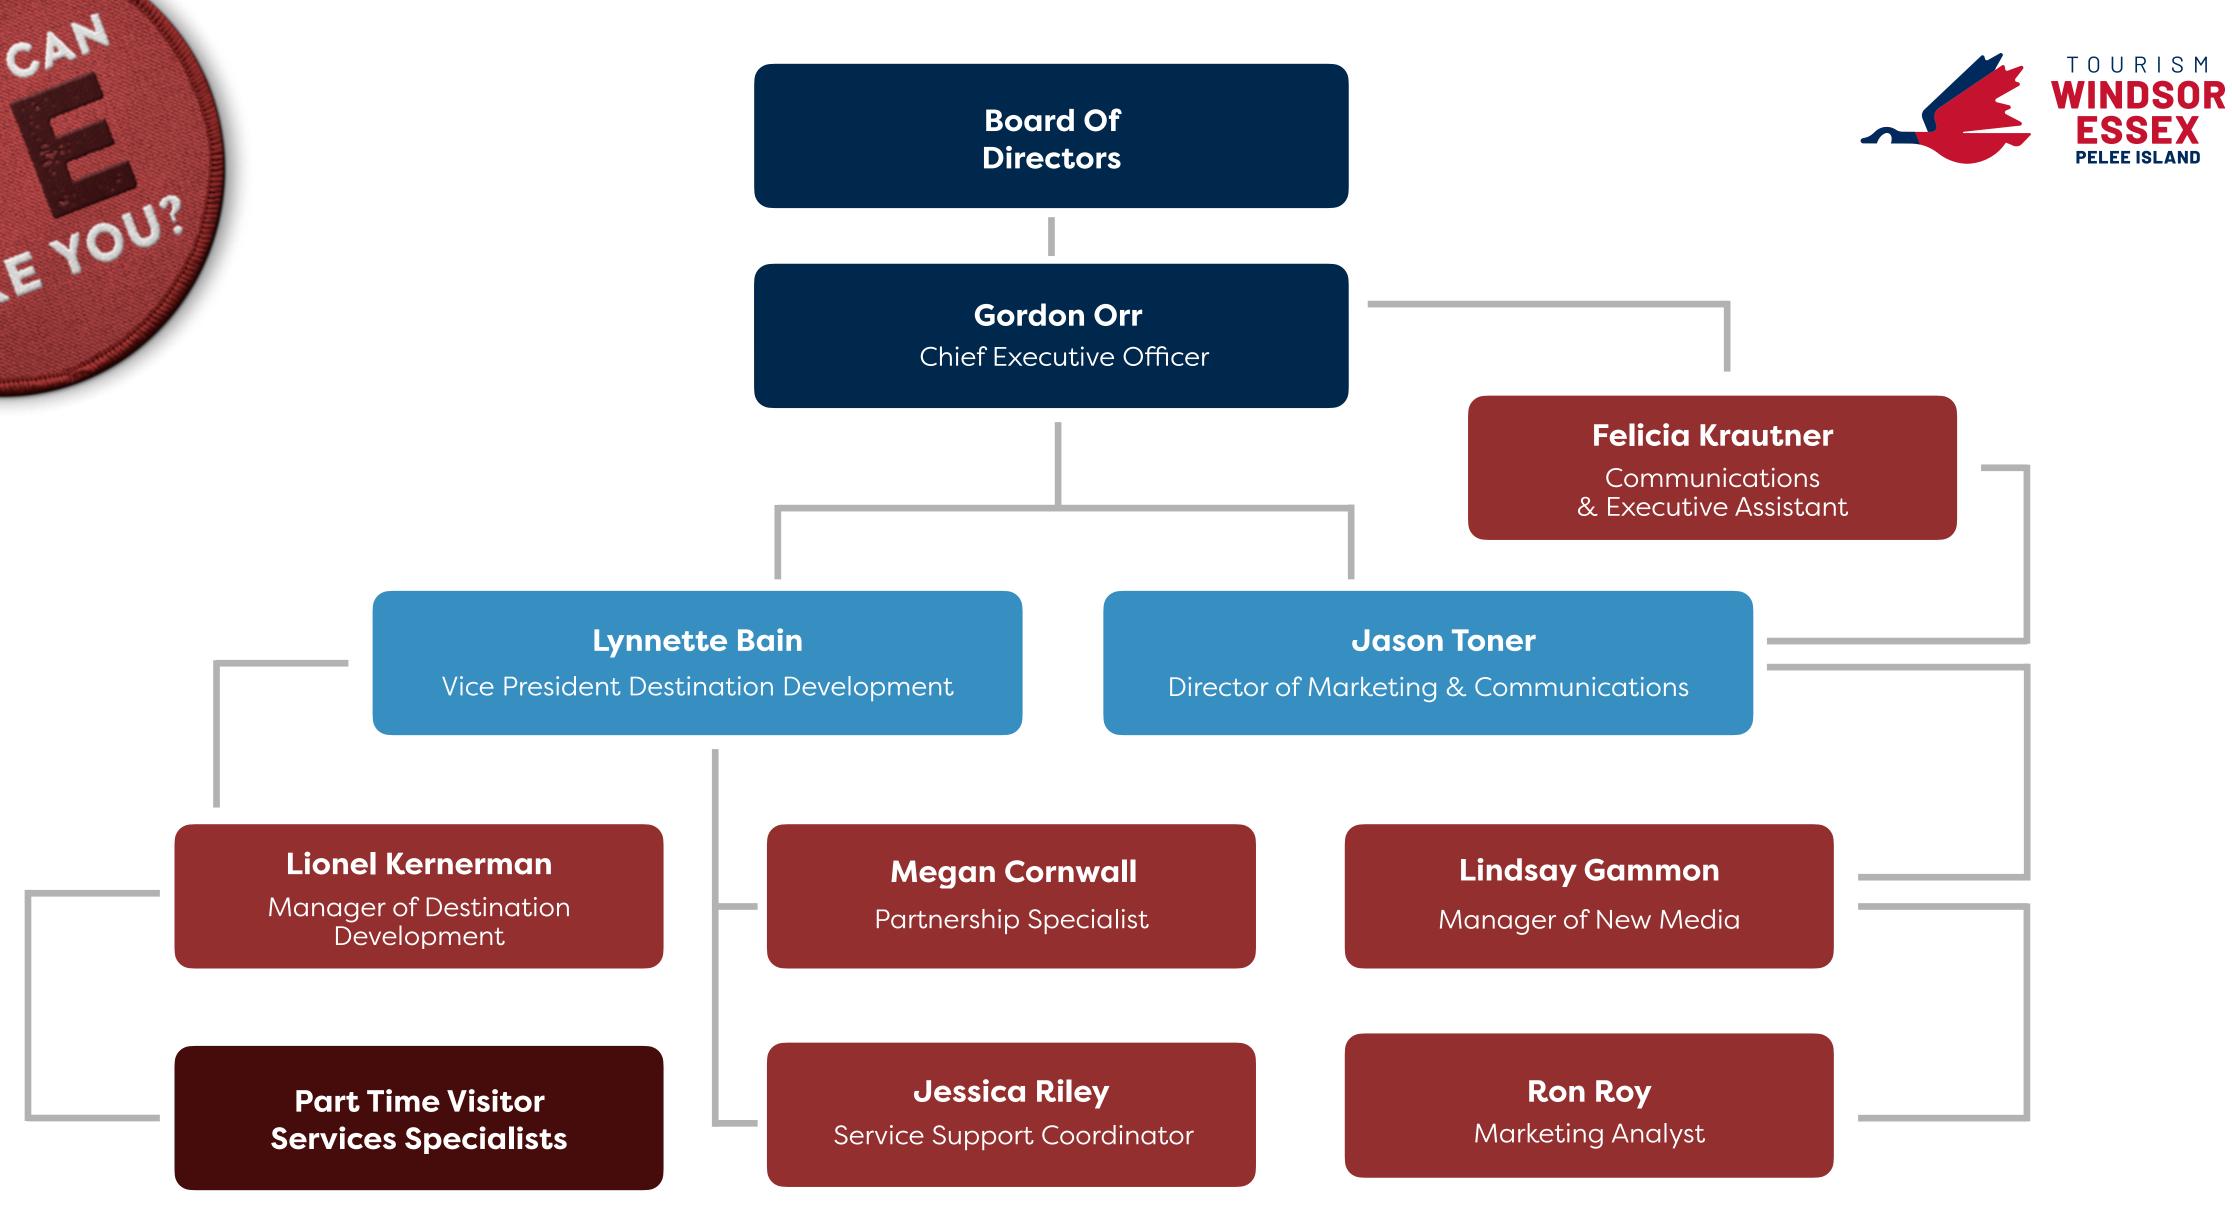

## **Board Of Directors**

## **Executive**

- Mayor Nelson Santos Chair
- Danielle Breault Stuebing ERCA, Vice-Chair
- Gordon Orr Secretary/Treasurer\*

## **Directors**

- Mayor Drew Dilkens City of Windsor
- Warden Gary McNamara County of Essex
- Mayor Ray Durocher Township of Pelee
- Councillor Jeewen Gill City of Windsor
- Deputy Mayor Crystal Meloche Town of LaSalle
- Councillor Jo-Anne Gignac City of Windsor
- Natalie Lepine Director, Resort & Hotel Sales, Caesars Windsor
- Tom O'Brien Partner, Cooper's Hawk Vineyards
- Chris Savard General Manager, Devonshire Mall

<sup>\*</sup>non-voting member

2020 Year in Review

COVID-19 Hub

#YQGStandsStrong

Gallery of Windsor - Fort Malden National Historic Site - WindsorE /indsor Symphony Orchestra - A<del>mb</del>erstburg River Lights - Colasan ad - Point Pelee National Po 6th ANNUAL opical Garden – John R. Park Tip - Downtown Windsor F t - Cindy's 'Live With Tish'-BEST OF nchor Coffee House - Ox olfhead Disillery - Walker WINDSOR Estate Winery - The Twist s Gastropub - Downtown ESSEX AWARDS indsor Farmers Market - 9 Gastropub - Birdie's Perch weet Reveng Bake Shop -Armando's - Rock Bottom ma - Cindy's - Michael Difa: n Kettle Bed & Breakfast - A Reclaim Artistry- Urban Art M. - Devonshire Mall - Kingsville - Timeless Treasures - Iron Kettle Bed & Breakfast - oTENTiks at Point Pelee National Park - Caesars Windsor - Windsor Waterfront