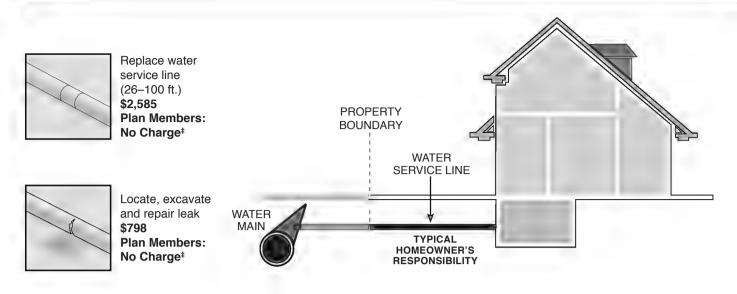

Response Requested: Within 30 Days

Information Regarding Your Water Service Line

The exterior water service or well line that runs underground on your property and any damage to it is your responsibility. A breakdown to this line from normal wear and tear is not typically covered by basic homeowners insurance. Replacing your exterior water service line could cost thousands of dollars in unplanned repair costs.

### Now it's easy to avoid the frustration and cost of unexpected repairs

The service line beyond the property boundary may be an additional responsibility of the homeowner and is included in this coverage. If your home has a private well, coverage also provides protection against repair or replacement of

your water service line from the well casing to the external wall of your home.

\*Average repair costs within the SLWC network as of March 2018. No charge for covered repairs up to your service call benefit amount.