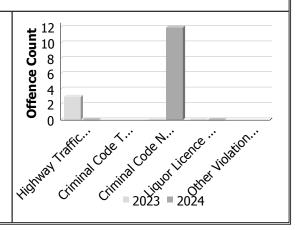

### Police Services Board Report for Essex Integrated Court Offence Network January - 2024

| Offence Count         | January |      |             | Year to Date -<br>January |      |             |  |
|-----------------------|---------|------|-------------|---------------------------|------|-------------|--|
|                       | 2023    | 2024 | %<br>Change | 2023                      | 2024 | %<br>Change |  |
| Highway Traffic Act   | 3       | 0    | -100.0%     | 3                         | 0    | -100.0%     |  |
| Criminal Code Traffic |         |      |             |                           |      |             |  |
| CCC Non-Traffic       |         |      |             |                           |      |             |  |
| Liquor Licence Act    | 0       | 0    |             | 0                         | 0    |             |  |
| Other Violations      |         |      |             |                           |      |             |  |