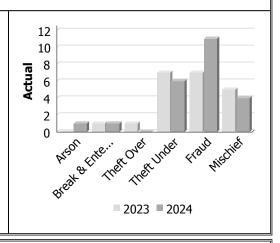

# **Property Crime**

| Actual            |      | Marc        | ch      | Year t | to Date | e - March |
|-------------------|------|-------------|---------|--------|---------|-----------|
|                   | 2023 | 2023 2024 % |         | 2023   | 2024    | %         |
|                   |      |             | Change  |        |         | Change    |
| Arson             | 0    | 1           |         | 0      | 1       |           |
| Break & Enter     | 1    | 1           | 0.0%    | 4      | 8       | 100.0%    |
| Theft Over        | 1    | 0           | -100.0% | 4      | 10      | 150.0%    |
| Theft Under       | 7    | 6           | -14.3%  | 20     | 19      | -5.0%     |
| Have Stolen Goods | 0    | 0           | 1       | 0      | 2       |           |
| Fraud             | 7    | 11          | 57.1%   | 28     | 27      | -3.6%     |
| Mischief          | 5    | 4           | -20.0%  | 10     | 10      | 0.0%      |
| Total             | 21   | 23          | 9.5%    | 66     | 77      | 16.7%     |