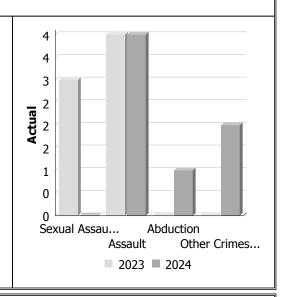

### **Violent Crime**

| Actual                           |      | Marc | ch          | Year to Date - March |      |             |
|----------------------------------|------|------|-------------|----------------------|------|-------------|
|                                  | 2023 | 2024 | %<br>Change | 2023                 | 2024 | %<br>Change |
| Murder                           | 0    | 0    |             | 0                    | 0    |             |
| Other Offences Causing Death     | 0    | 0    |             | 0                    | 0    |             |
| Attempted Murder                 | 0    | 0    |             | 0                    | 0    |             |
| Sexual Assault                   | 3    | 0    | -100.0%     | 6                    | 3    | -50.0%      |
| Assault                          | 4    | 4    | 0.0%        | 8                    | 11   | 37.5%       |
| Abduction                        | 0    | 1    |             | 0                    | 1    |             |
| Robbery                          | 0    | 0    |             | 0                    | 0    |             |
| Other Crimes Against a<br>Person | 0    | 2    |             | 4                    | 8    | 100.0%      |
| Total                            | 7    | 7    | 0.0%        | 18                   | 23   | 27.8%       |