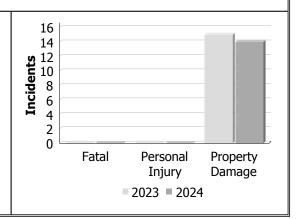

# **Motor Vehicle Collisions by Type**

| Incidents       | March                   |    |         | Year to Date - March |             |        |  |
|-----------------|-------------------------|----|---------|----------------------|-------------|--------|--|
|                 | 2023 2024 % Z<br>Change |    | 2023    | 2024                 | %<br>Change |        |  |
|                 |                         |    | Charige |                      |             | Change |  |
| Fatal           | 0                       | 0  |         | 0                    | 0           |        |  |
| Personal Injury | 0                       | 0  |         | 3                    | 3           | 0.0%   |  |
| Property Damage | 15                      | 14 | -6.7%   | 50                   | 64          | 28.0%  |  |
| Total           | 15 14 -6.7%             |    |         | 53                   | 67          | 26.4%  |  |