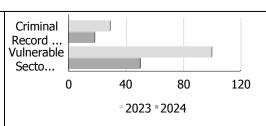

# **Criminal Record and Vulnerable Sector Screening Checks**

| Actual                                | March         |    |        | Year | to Date | e - March |
|---------------------------------------|---------------|----|--------|------|---------|-----------|
|                                       | 2023 2024 % 2 |    |        | 2023 | 2024    | %         |
|                                       | Change        |    |        |      | Change  |           |
| Criminal Record Checks                | 29            | 18 | -37.9% | 78   | 54      | -30.8%    |
| Vulnerable Sector<br>Screening Checks | 100           | 50 | -50.0% | 262  | 183     | -30.2%    |