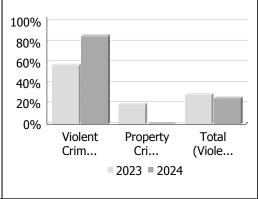

#### Police Services Board Report for Essex Records Management System March - 2024

| Clearance Rate                      |       | March |            | Year  | to Date - | - March    |
|-------------------------------------|-------|-------|------------|-------|-----------|------------|
|                                     | 2023  | 2024  | Difference | 2023  | 2024      | Difference |
| Violent Crime                       | 57.1% | 85.7% | 28.6%      | 77.8% | 78.3%     | 0.5%       |
| Property Crime                      | 19.0% | 0.0%  | -19.0%     | 13.6% | 5.2%      | -8.4%      |
| Drug Crime                          |       |       |            |       | 0.0%      |            |
| Total (Violent,<br>Property & Drug) | 28.6% | 25.0% | -3.6%      | 29.1% | 26.8%     | -2.2%      |