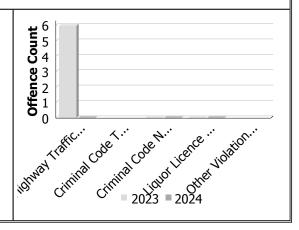

| Offence Count         | January |      |             | Year to Date -<br>January |      |             |  |
|-----------------------|---------|------|-------------|---------------------------|------|-------------|--|
|                       | 2023    | 2024 | %<br>Change | 2023                      | 2024 | %<br>Change |  |
| Highway Traffic Act   | 6       | 0    | -100.0%     | 6                         | 0    | -100.0%     |  |
| Criminal Code Traffic |         |      |             |                           |      |             |  |
| CCC Non-Traffic       |         |      |             |                           |      |             |  |
| Liquor Licence Act    | 0       | 0    |             | 0                         | 0    |             |  |
| Other Violations      |         |      |             |                           |      |             |  |