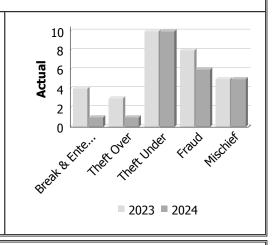

#### **Property Crime**

| Actual            |      | March |        |      | Year to Date - March |         |  |  |
|-------------------|------|-------|--------|------|----------------------|---------|--|--|
|                   | 2023 | 2024  | %      | 2023 | 2024                 | %       |  |  |
|                   |      |       | Change |      |                      | Change  |  |  |
| Arson             | 0    | 0     |        | 0    | 0                    |         |  |  |
| Break & Enter     | 4    | 1     | -75.0% | 9    | 5                    | -44.4%  |  |  |
| Theft Over        | 3    | 1     | -66.7% | 8    | 13                   | 62.5%   |  |  |
| Theft Under       | 10   | 10    | 0.0%   | 37   | 34                   | -8.1%   |  |  |
| Have Stolen Goods | 0    | 0     | 1      | 2    | 0                    | -100.0% |  |  |
| Fraud             | 8    | 6     | -25.0% | 25   | 20                   | -20.0%  |  |  |
| Mischief          | 5    | 5     | 0.0%   | 16   | 16                   | 0.0%    |  |  |
| Total             | 30   | 23    | -23.3% | 97   | 88                   | -9.3%   |  |  |