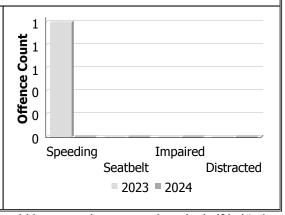

#### **Traffic Related Charges**

| Offence Count |      | Janua | ary         | Year to Date -<br>January |      |             |  |
|---------------|------|-------|-------------|---------------------------|------|-------------|--|
|               | 2023 | 2024  | %<br>Change | 2023                      | 2024 | %<br>Change |  |
| Speeding      | 1    | 0     | -100.0%     | 1                         | 0    | -100.0%     |  |
| Seatbelt      | 0    | 0     |             | 0                         | 0    |             |  |
| Impaired      | 0    | 0     |             | 0                         | 0    |             |  |
| Distracted    | 0    | 0     |             | 0                         | 0    |             |  |