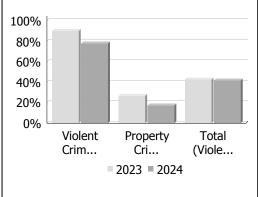

#### Police Services Board Report for Tecumseh Records Management System March - 2024

| Clearance Rate                      |       | March |            | Year to Date - March |       |            |  |
|-------------------------------------|-------|-------|------------|----------------------|-------|------------|--|
|                                     | 2023  | 2024  | Difference | 2023                 | 2024  | Difference |  |
| Violent Crime                       | 90.0% | 77.8% | -12.2%     | 94.7%                | 76.9% | -17.8%     |  |
| Property Crime                      | 26.7% | 17.4% | -9.3%      | 21.6%                | 14.8% | -6.9%      |  |
| Drug Crime                          |       |       |            |                      |       |            |  |
| Total (Violent,<br>Property & Drug) | 42.5% | 41.7% | -0.8%      | 37.4%                | 32.5% | -4.9%      |  |