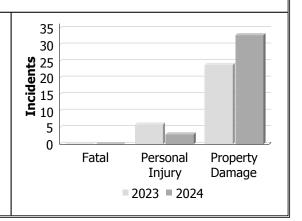

## **Motor Vehicle Collisions by Type**

| Incidents       |      | March |             |      | Year to Date - March |             |  |  |
|-----------------|------|-------|-------------|------|----------------------|-------------|--|--|
|                 | 2023 | 2024  | %<br>Change | 2023 | 2024                 | %<br>Change |  |  |
| Fatal           | 0    | 0     |             | 0    | 0                    |             |  |  |
| Personal Injury | 6    | 3     | -50.0%      | 13   | 10                   | -23.1%      |  |  |
| Property Damage | 24   | 33    | 37.5%       | 66   | 93                   | 40.9%       |  |  |
| Total           | 30   | 36    | 20.0%       | 79   | 103                  | 30.4%       |  |  |