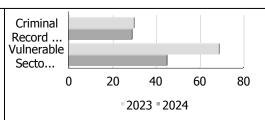

#### **Criminal Record and Vulnerable Sector Screening Checks**

| Actual                                | March         |    |        | Year to Date - March |     |        |  |
|---------------------------------------|---------------|----|--------|----------------------|-----|--------|--|
|                                       | 2023 2024 % 2 |    | 2023   | 2024                 | %   |        |  |
|                                       |               |    | Change |                      |     | Change |  |
| Criminal Record Checks                | 30            | 29 | -3.3%  | 86                   | 69  | -19.8% |  |
| Vulnerable Sector<br>Screening Checks | 69            | 45 | -34.8% | 190                  | 192 | 1.1%   |  |