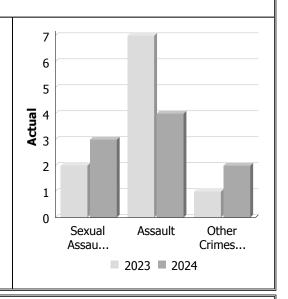

#### **Violent Crime**

| Violent Crime                    |      |      |             |                      |      |             |  |
|----------------------------------|------|------|-------------|----------------------|------|-------------|--|
| Actual                           |      | Marc | ch          | Year to Date - March |      |             |  |
|                                  | 2023 | 2024 | %<br>Change | 2023                 | 2024 | %<br>Change |  |
| Murder                           | 0    | 0    |             | 0                    | 0    |             |  |
| Other Offences Causing Death     | 0    | 0    |             | 0                    | 0    |             |  |
| Attempted Murder                 | 0    | 0    |             | 0                    | 0    |             |  |
| Sexual Assault                   | 2    | 3    | 50.0%       | 2                    | 6    | 200.0%      |  |
| Assault                          | 7    | 4    | -42.9%      | 15                   | 17   | 13.3%       |  |
| Abduction                        | 0    | 0    |             | 0                    | 0    |             |  |
| Robbery                          | 0    | 0    |             | 0                    | 0    |             |  |
| Other Crimes Against a<br>Person | 1    | 2    | 100.0%      | 2                    | 3    | 50.0%       |  |
| Total                            | 10   | 9    | -10.0%      | 19                   | 26   | 36.8%       |  |