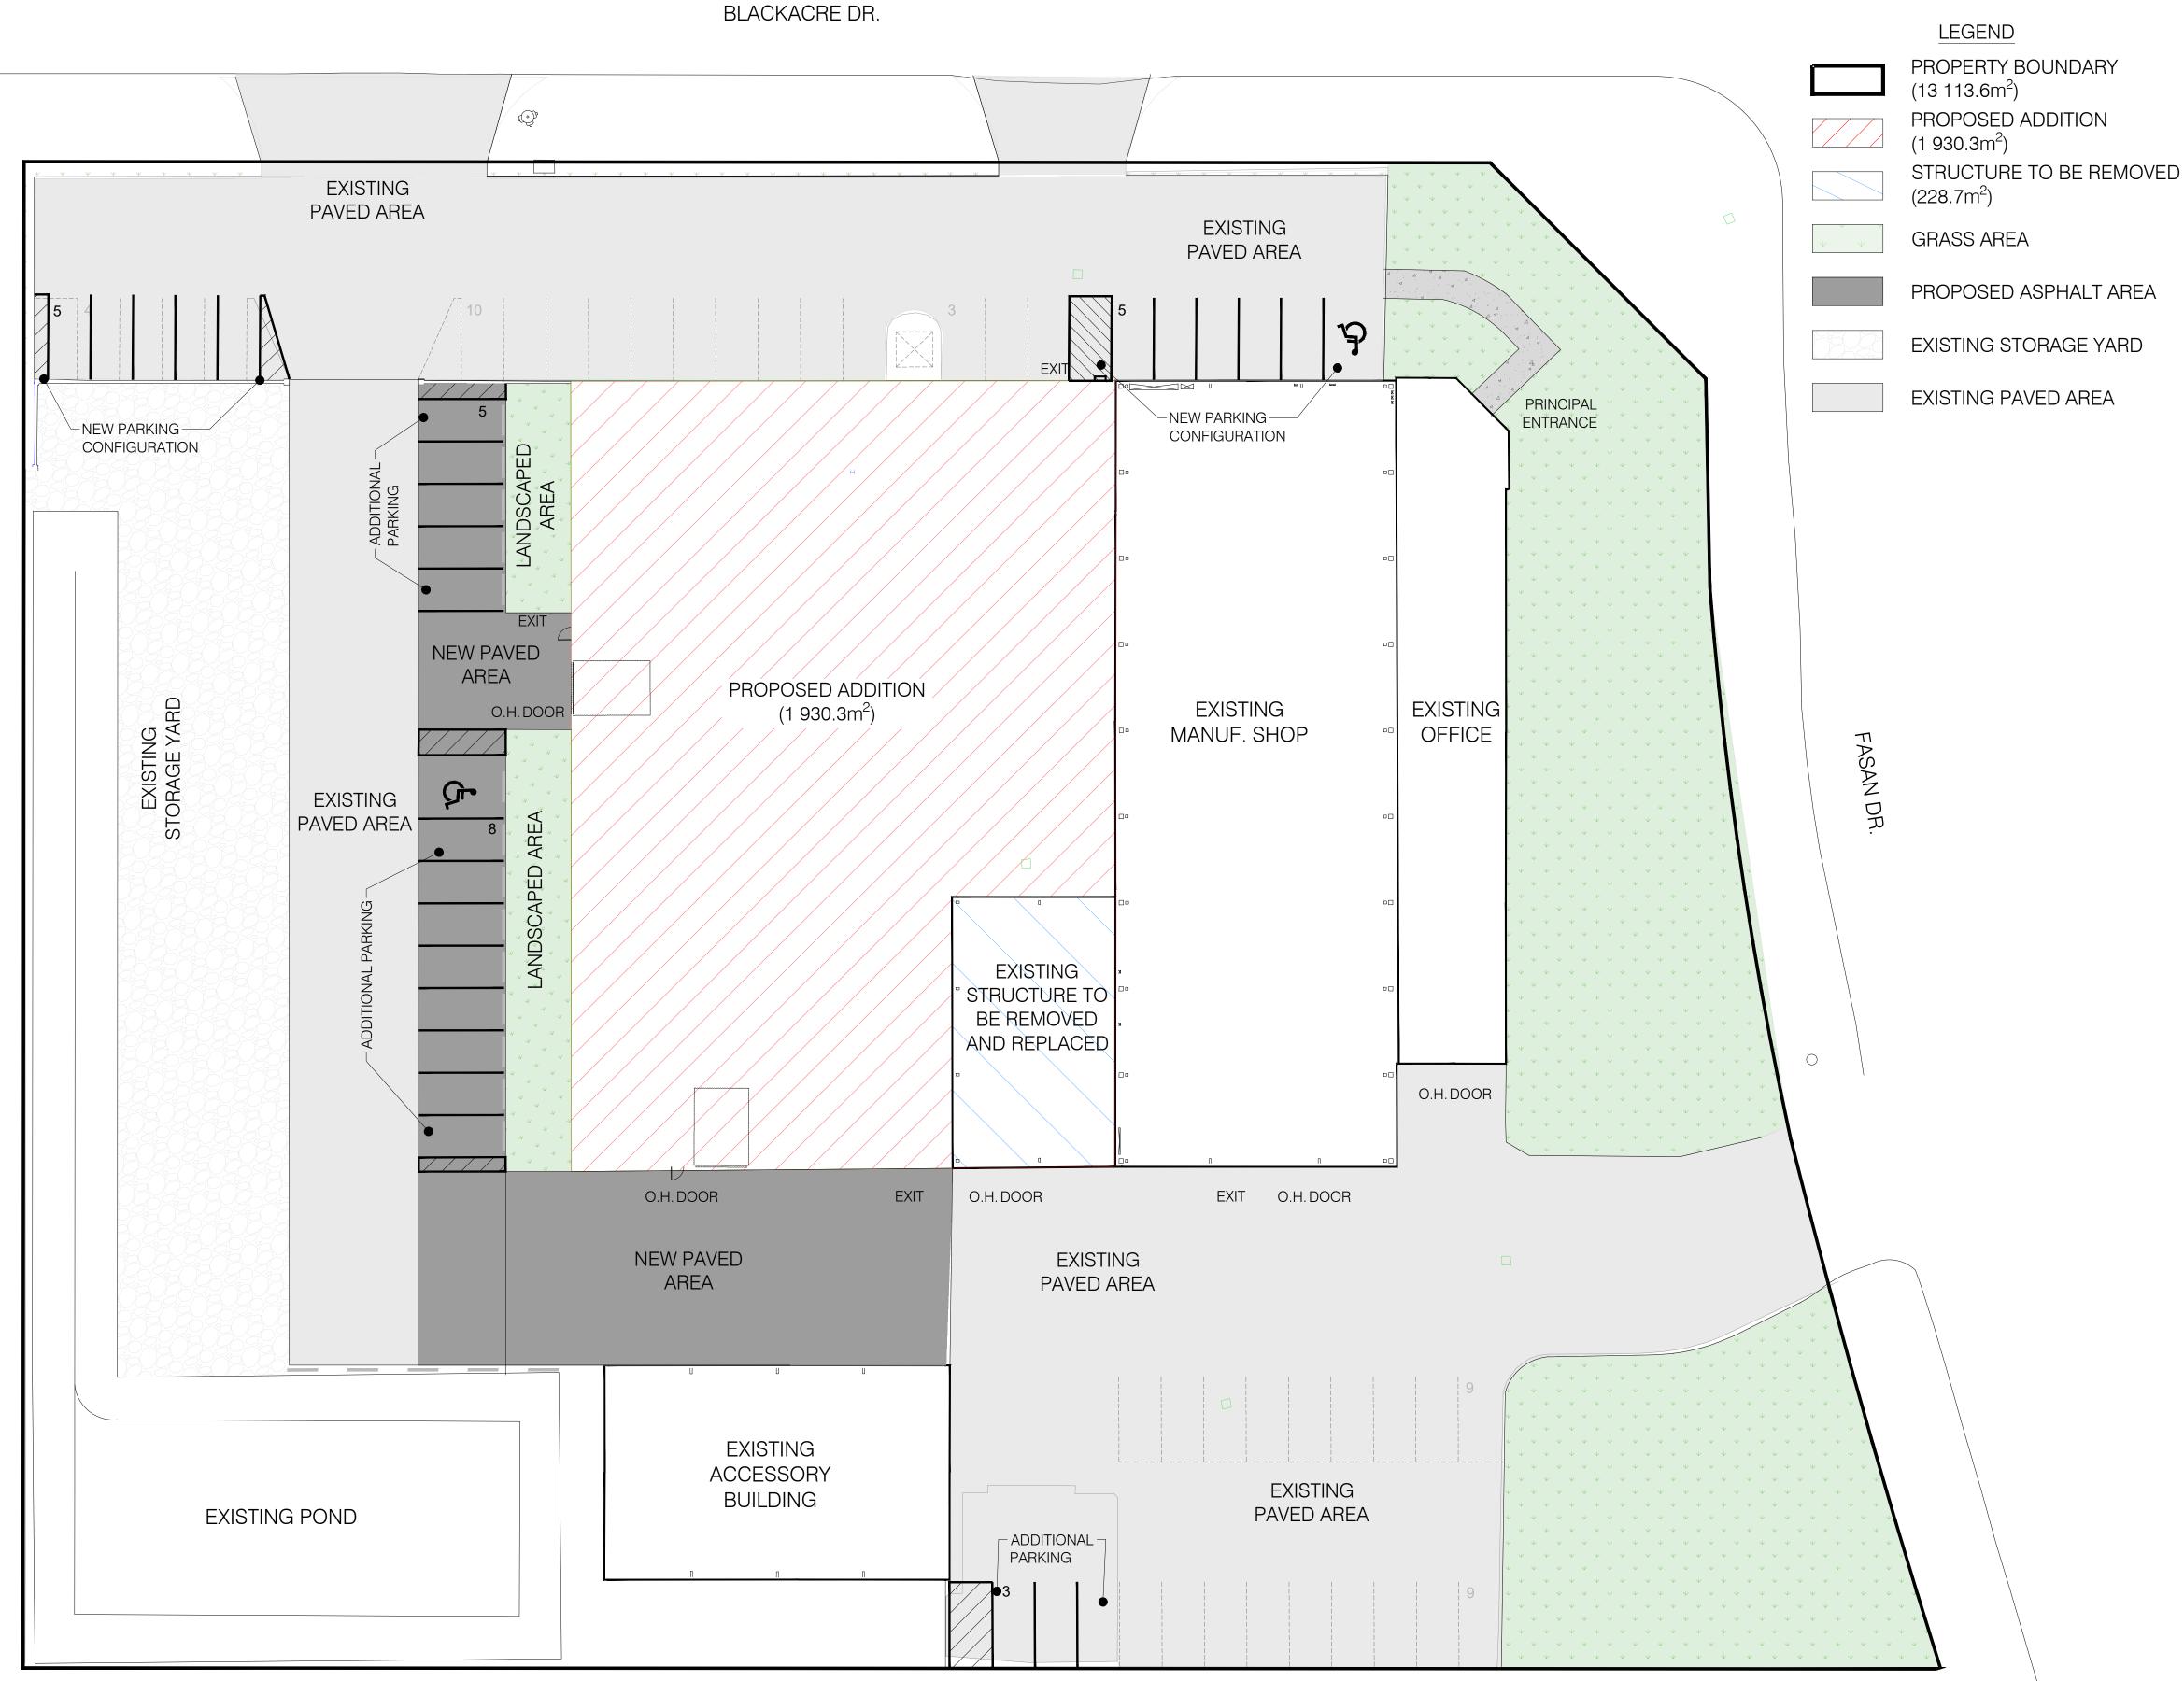

Application for Minor Variance A-10-24

PT S1/2 LT 304 CON NTR SANDWICH EAST PT 24, 25 & 26 12R10334; TECUMSEH

ALL REQUIREMENTS RETRIEVED FROM THE TOWN OF TECUMSEH ZONING SANDWHICH SOUTH ZONING BY-LAW 85-18

PARKING CALCULATION FOR PROPOSED INDUSTRIAL ESTABLISHMENTS:

- 1 SPACE FOR ESTABLISHMENTS EACH 93.0 m<sup>2</sup> OR FRACTION THEREOF BUILDING FLOOR AREA OR FOR EACH 3 EMPLOYEES OR FRACTION THEREOF, WHICHEVER IS GREATER.
- $= 1930.3 \text{m}^2 / 93.0 \text{m}^2 = 20.76 \text{ ROUNDED TO } 21 \text{ SPACE}$

PARKING CALCULATION FOR EXISTING INDUSTRIAL **ESTABLISHMENTS:** 

- 1 SPACE FOR ESTABLISHMENTS EACH 93.0 m<sup>2</sup> OR FRACTION THEREOF BUILDING FLOOR AREA OR FOR EACH 3 EMPLOYEES OR FRACTION THEREOF, WHICHEVER IS GREATER.
- $= 1336.09 \text{m}^2 / 93.0 \text{m}^2 = 14.37 \text{ ROUNDED TO } 15 \text{ SPACES}$

PARKING CALCULATION FOR EXISTING OFFICES, GENERAL AND PERFESSIONAL:

- 1 SPACE PER 18.5m<sup>2</sup> OR FRACTION THEREOF RENTABLE OFFICE FLOOR AREA.
- =678.8m<sup>2</sup> / 18.5m<sup>2</sup> =36.69 ROUNDED TO 37 SPACES

| SITE DATA                |          |          |         |
|--------------------------|----------|----------|---------|
|                          | REQUIRED | PROVIDED | DEFICIT |
| TOTAL<br>PARKING:        | 73       | 57       | 16      |
| BARRIER-FREE<br>PARKING: | 2        | 2        | 0       |

\*NOTE:

EXISTING PARKING DEFICITS PARKING DEFICIT: 11 SPACES. BARRIER-FREE DEFICIT: 1 SPACE

| 7  | REISSUED FOR SPA RESUBMISSION      | 03/06/2024 |
|----|------------------------------------|------------|
| 6  | REISSUED FOR SPA                   | 02/20/2024 |
| 5  | REISSUED FOR SPA                   | 01/19/2024 |
| 4  | REISSUED FOR SPA/ISSUED FOR TENDER | 01/08/2024 |
| 3  | REISSUED FOR SPA                   | 12/19/2023 |
| 2  | REISSUED FOR SPA                   | 12/04/2023 |
| 1  | ISSUED FOR SPA APPROVAL            | 11/17/2023 |
| No | Issued For                         | Date       |

\* ALL SITE BOUNDARIES ARE TO BE CONFIRMED BY OLS, AND LOCATES TO BE OBTAINED PRIOR TO CONSTRUCTION.

## 2155 BLACKACRE DRIVE TOWN OF KINGSVILLE

2199 Blackacre Drive, Oldcastle ON, N0R 1L0, Canada Tel.: 519.737.1577 Fax: 519.737.1929 Email: info@triamico.com

PROPOSED SITE PLAN - PARKING LAYOUT

1.3 Sheet No.