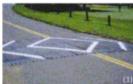

## Figure 2 Town Accepted Types of Traffic Calming

Speed hump
Vertical deflection;
Rounded raised areas of
pavement, often placed in a
series several metres apart

Speed table
Vertical deflection; Speed
humps with a flat section in
the middle and ramps on
either side