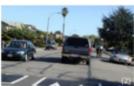

Mid-block narrowings Horizontal deflection; Curb extensions at mid-block locations

Traffic circle
Horizontal deflection; Raised
islands placed in the middle
of intersections to force
traffic to travel around